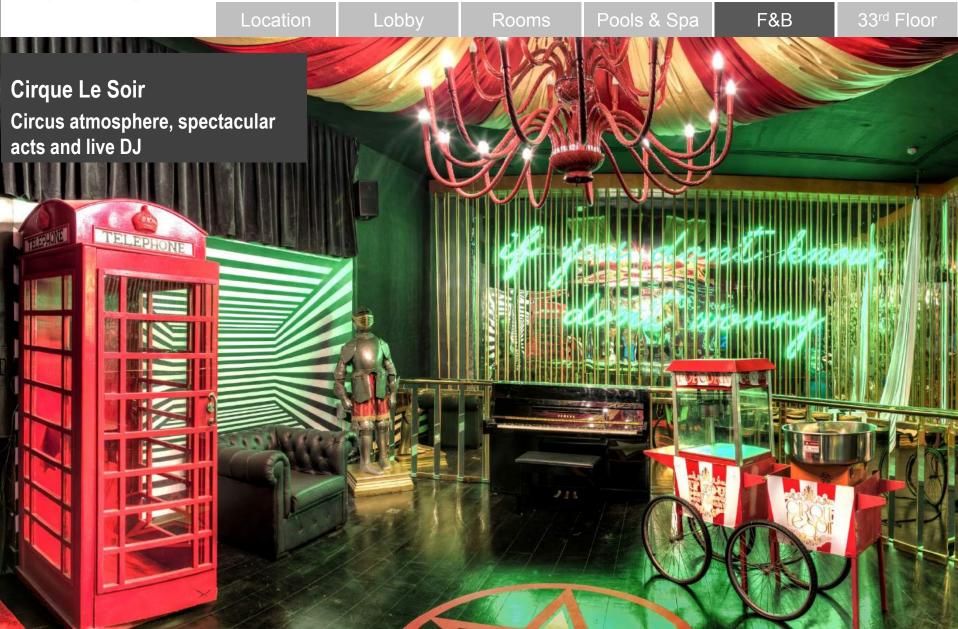

|                        |































































































33rd Floor fairmont DUBAI 20 meeting rooms Flexible meeting rooms with natural light and dedicated boardrooms. Designed to host executive meetings for 4 people or a professional conference for up to 200 people





## 33rd Floor **Social events** Event venue that can host cocktails, gala dinners, celebrations and more