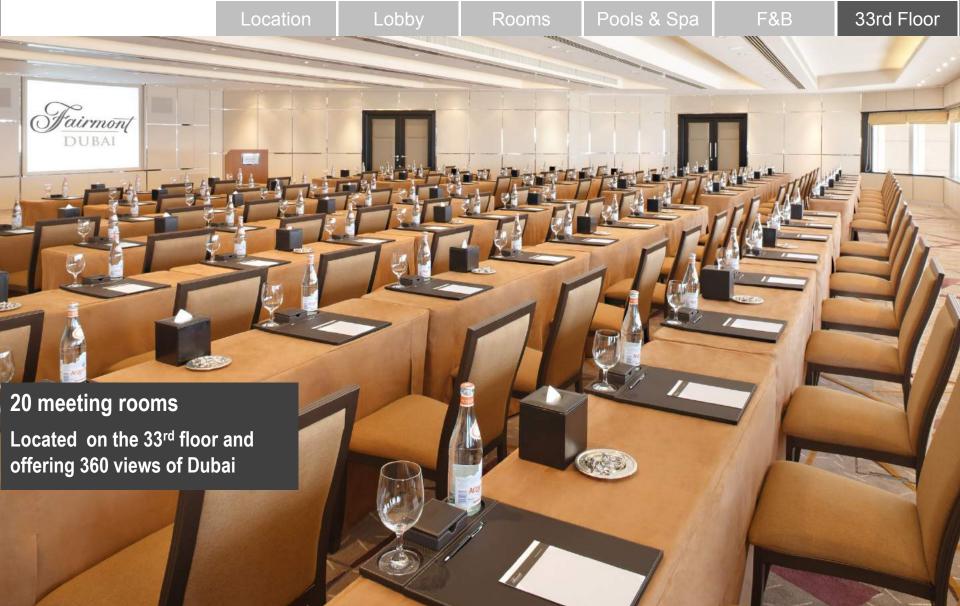

33rd Floor fairmont DUBAI 20 meeting rooms Flexible meeting rooms with natural light and dedicated boardrooms. Designed to host executive meetings for 4 people or a professional conference for up to 200 people