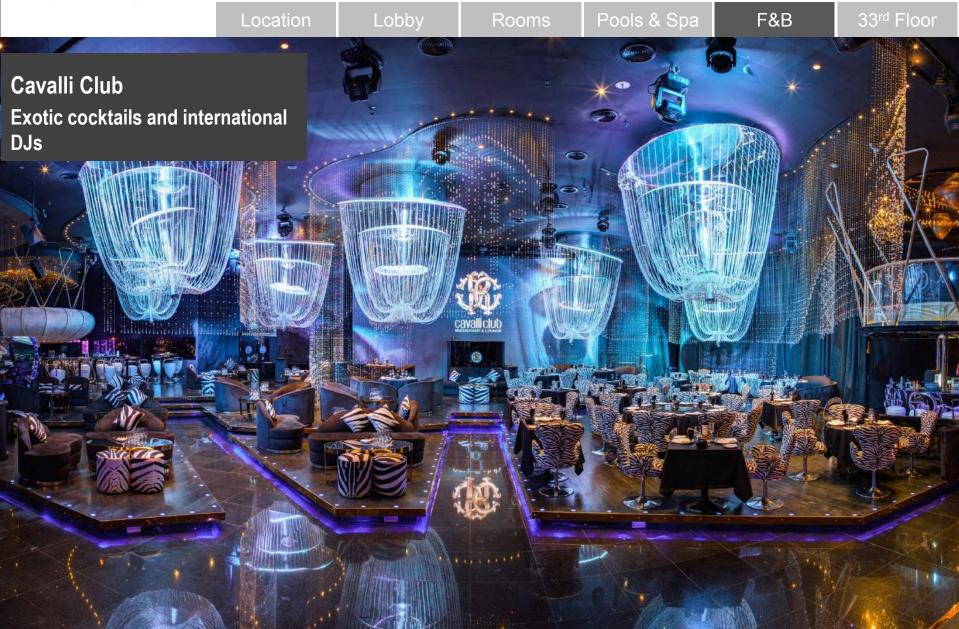

|                        |































































































33rd Floor fairmont DUBAI 20 meeting rooms Flexible meeting rooms with natural light and dedicated boardrooms. Designed to host executive meetings for 4 people or a professional conference for up to 200 people





## 33rd Floor **Social events** Event venue that can host cocktails, gala dinners, celebrations and more